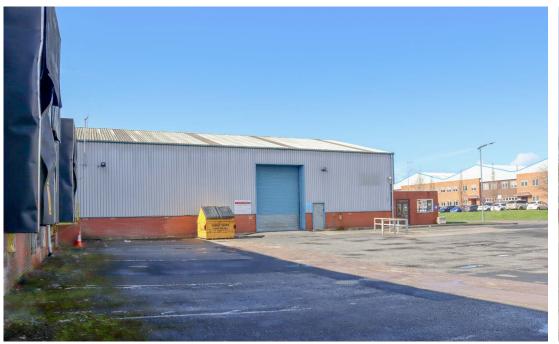

## Building 48, Pensnett Estate, Kingswinford, West Midlands DY6 7XA

- Extensive yard space
- 1 full height level loading door
- 5 dock level access doors
- Popular Business Park location

#### Description

- Warehouse/Distribution facility with office and ancillary areas
- 5 dock level access doors and 1 level access door
- Dock section eaves height of 4m
- Level section eaves height of 5.4m
- Large loading area