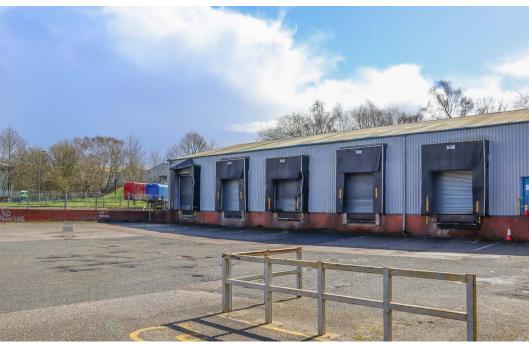

## Building 48, Pensnett Estate, Kingswinford, West Midlands DY6 7XA

- Extensive yard space
- 1 full height level loading door
- 5 dock level access doors
- Popular Business Park location

#### Description

- Warehouse/Distribution facility with office and ancillary areas
- 5 dock level access doors and 1 level access door
- Dock section eaves height of 4m
- Level section eaves height of 5.4m
- Large loading area