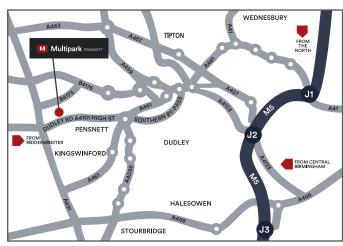

#### Location - DY6 7XA

Situated in the heart of the West Midlands on the edge of the well established Multipark Pensnett, which is a secure business centre of some 185 acres, on the outskirts of Dudley. Serviced on the south side by the A4101 Dudley Road and on the north side by the B4175 Stallings Lane and is conveniently placed for easy access to the M5 and the M6 Motorways and the main rail links.

The town centre of Dudley is approximately 3 miles east, the Merry Hill Shopping Complex approximately 3 miles south and the centre of Kingswinford is within walking distance. A bus service regularly runs through the estate from both Dudley and Stourbridge providing transport options for employees.

#### Distance from Local Areas (Approx.)

| Kingswinford  | 1.4 Miles  |
|---------------|------------|
| Dudley        | 3.6 Miles  |
| Stourbridge   | 7.0 Miles  |
| Wolverhampton | 8.6 Miles  |
| Kidderminster | 10.5 Miles |
| Birmingham    | 20.1 Miles |
|               |            |