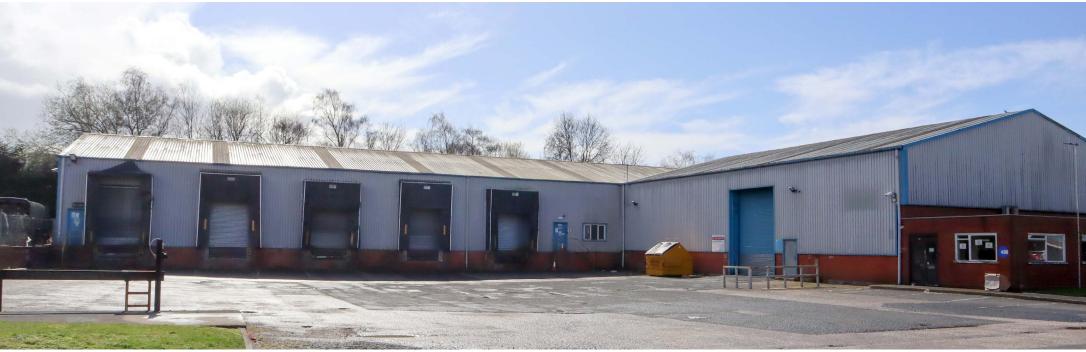

## Building 48, Pensnett Estate, Kingswinford, West Midlands DY6 7XA

- Extensive yard space
- 1 full height level loading door
- 5 dock level access doors
- Popular Business Park location

#### Description

- Warehouse/Distribution facility with office and ancillary areas
- 5 dock level access doors and 1 level access door
- Dock section eaves height of 4m
- Level section eaves height of 5.4m
- Large loading area